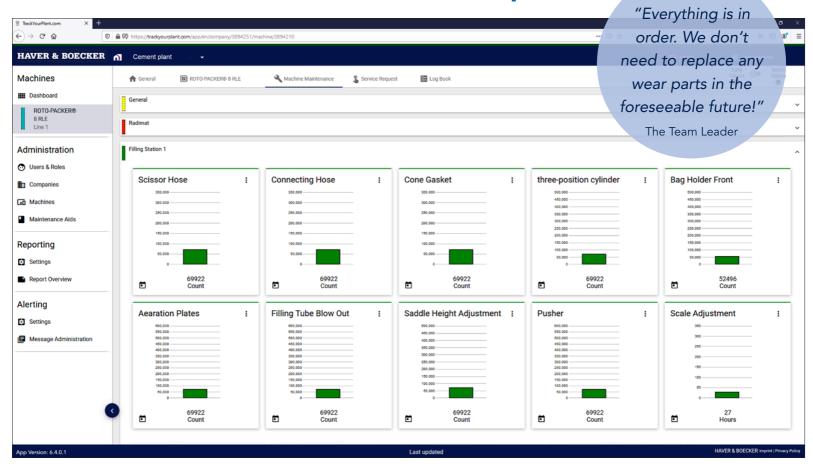

cantly more transparency for your machine performance. Networked machines are less prone to failure and provide data that can signal potential maintenance issues while enabling deep new insights into machine productivity, scrap rates and more. Strive for this standard of predictive maintenance. It's often the most efficient maintenance strategy available.

With this overview, we present to you an example of the data and information we can safely support you with QUAT<sup>2</sup>RO® Monitoring today!

QUAT2RO



### Scope of performance



#### **Detail overview**



# Week overview - production time



### Week overview - day production



## Week overview – interruptions



## Predictive maintenance - general



#### Predictive maintenance RADIMAT®



Predictive maintenance – each spout



#### **QUAT<sup>2</sup>RO-TEAM**

#### **Sales/Application:**



Rainer Schulze-Frielinghaus Tel.: +49 (0) 251 208 163 50 E-Mail: r.schulzefrielinghaus@quat2ro.com



Andreas Hansow
Tel.: +49 (0) 2522 30-694
E-Mail: a.hansow@haverboecker.com



Klaus Siewecke
Tel.: +49 (0) 2522 30-614
F-Mail: k.siewecke@haverboecker.com

#### **Technology:**



Peer Ketterle Tel.: +49 (0) 2522 30 783 E-Mail: p.ketterle@quat2ro.com

QUAT<sup>2</sup>RO GMBH & CO. KG

Robert-Bosch-Straße 6 · 48153 Münster · Deutschland

+49 (0) 251 208 163 58

info@quat2ro.com

www.quat2ro.com

Simply tailored – Your direct way to the digital service portfolio: https://config.quat2ro.com/