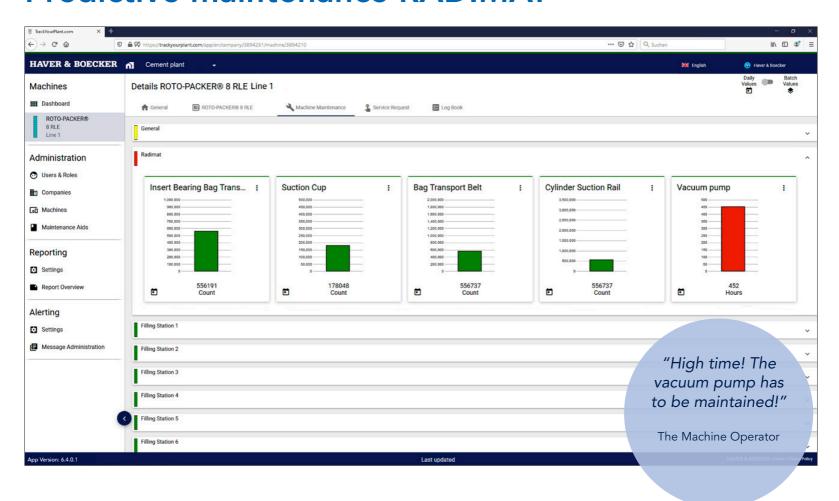

toring offers you as a solution significantly more transparency for your machine performance. Networked machines are less prone to failure and provide data that can signal potential maintenance issues while enabling deep new insights into machine productivity, scrap rates and more. Strive for this standard of predictive maintenance. It's often the most efficient maintenance strategy available.

With this overview, we present to you an example of the data and information we can safely support you with QUAT<sup>2</sup>RO® Monitoring today!

QUAT2RO



### Scope of performance



#### **Detail overview**



# Week overview - production time



### Week overview - day production



## Week overview – interruptions



## Predictive maintenance - general



#### Predictive maintenance RADIMAT®



Predictive maintenance – each spout



#### **QUAT<sup>2</sup>RO-TEAM**

#### **Sales/Application:**



Rainer Schulze-Frielinghaus Tel.: +49 (0) 251 208 163 50 E-Mail: r.schulzefrielinghaus@quat2ro.com



Andreas Hansow
Tel.: +49 (0) 2522 30-694
E-Mail: a.hansow@haverboecker.com



Klaus Siewecke
Tel.: +49 (0) 2522 30-614
F-Mail: k.siewecke@haverboecker.com

#### **Technology:**



Peer Ketterle Tel.: +49 (0) 2522 30 783 E-Mail: p.ketterle@quat2ro.com

QUAT<sup>2</sup>RO GMBH & CO. KG

Robert-Bosch-Straße 6 · 48153 Münster · Deutschland

+49 (0) 251 208 163 58

info@quat2ro.com

www.quat2ro.com

Simply tailored – Your direct way to the digital service portfolio: https://config.quat2ro.com/