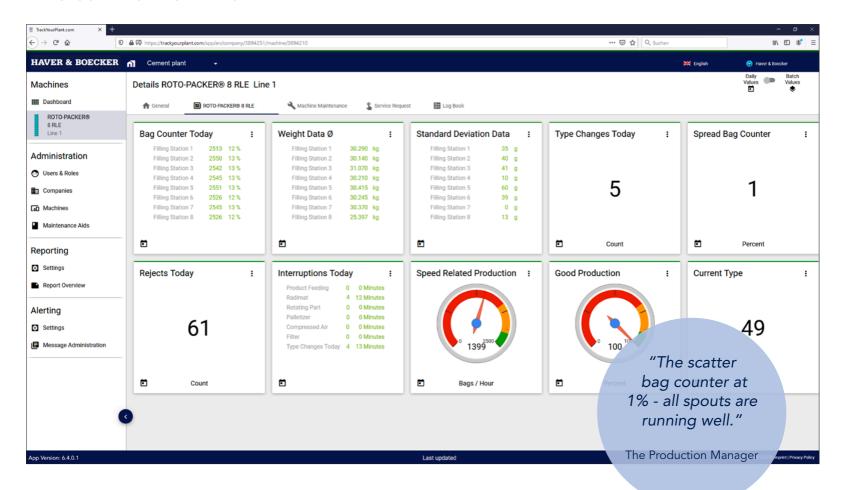

up>2</sup>RO<sup>®</sup> Remote Serviceand QUAT<sup>2</sup>RO<sup>®</sup> Analytics, which you can configure individually via https://config.quat<sup>2</sup>ro.com.

QUAT<sup>2</sup>RO® Monitoring offers you as a solution significantly more transparency for your machine performance. Networked machines are less prone to failure and provide data that can signal potential maintenance issues while enabling deep new insights into machine productivity, scrap rates and more. Strive for this standard of predictive maintenance. It's often the most efficient maintenance strategy available.

With this overview, we present to you an example of the data and information we can safely support you with QUAT<sup>2</sup>RO® Monitoring today!

QUAT2RO



### Scope of performance



#### **Detail overview**



# Week overview - production time



### Week overview - day production



## Week overview – interruptions



## Predictive maintenance - general



#### Predictive maintenance RADIMAT®



Predictive maintenance – each spout



#### **QUAT<sup>2</sup>RO-TEAM**

#### **Sales/Application:**



Rainer Schulze-Frielinghaus Tel.: +49 (0) 251 208 163 50 E-Mail: r.schulzefrielinghaus@quat2ro.com



Andreas Hansow
Tel.: +49 (0) 2522 30-694
E-Mail: a.hansow@haverboecker.com



Klaus Siewecke
Tel.: +49 (0) 2522 30-614
F-Mail: k.siewecke@haverboecker.com

#### **Technology:**



Peer Ketterle Tel.: +49 (0) 2522 30 783 E-Mail: p.ketterle@quat2ro.com

QUAT<sup>2</sup>RO GMBH & CO. KG

Robert-Bosch-Straße 6 · 48153 Münster · Deutschland

+49 (0) 251 208 163 58

info@quat2ro.com

www.quat2ro.com

Simp