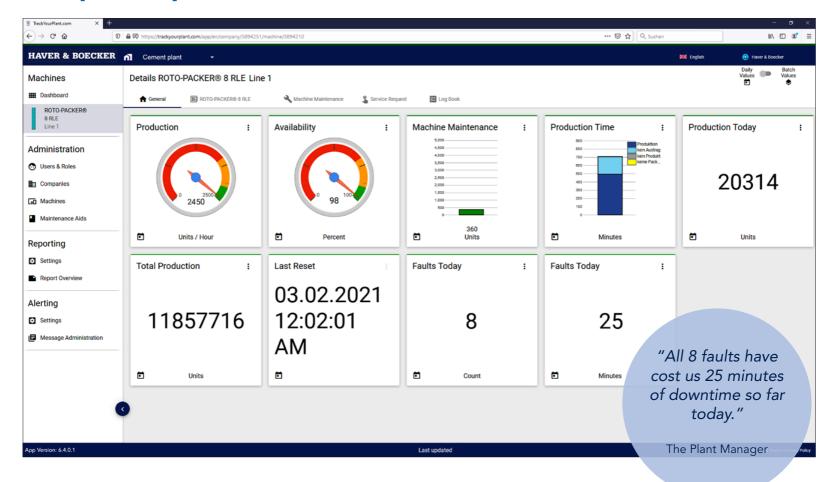

p>®</sup> Monitoring, QUAT<sup>2</sup>RO<sup>®</sup> Remote Serviceand QUAT<sup>2</sup>RO<sup>®</sup> Analytics, which you can configure individually via https://config.quat<sup>2</sup>ro.com.

QUAT<sup>2</sup>RO® Monitoring offers you as a solution significantly more transparency for your machine performance. Networked machines are less prone to failure and provide data that can signal potential maintenance issues while enabling deep new insights into machine productivity, scrap rates and more. Strive for this standard of predictive maintenance. It's often the most efficient maintenance strategy available.

With this overview, we present to you an example of the data and information we can safely support you with QUAT<sup>2</sup>RO® Monitoring today!

QUAT2RO



### Scope of performance



#### **Detail overview**



# Week overview - production time



### Week overview - day production



## Week overview – interruptions



## Predictive maintenance - general



#### Predictive maintenance RADIMAT®



Predictive maintenance – each spout



#### **QUAT<sup>2</sup>RO-TEAM**

#### **Sales/Application:**



Rainer Schulze-Frielinghaus Tel.: +49 (0) 251 208 163 50 E-Mail: r.schulzefrielinghaus@quat2ro.com



Andreas Hansow
Tel.: +49 (0) 2522 30-694
E-Mail: a.hansow@haverboecker.com



Klaus Siewecke
Tel.: +49 (0) 2522 30-614
F-Mail: k.siewecke@haverboecker.com

#### **Technology:**



Peer Ketterle Tel.: +49 (0) 2522 30 783 E-Mail: p.ketterle@quat2ro.com

QUAT<sup>2</sup>RO GMBH & CO. KG

Robert-Bosch-Straße 6 · 48153 Münster · Deutschland

+49 (0) 251 208 163 58

info@quat2r