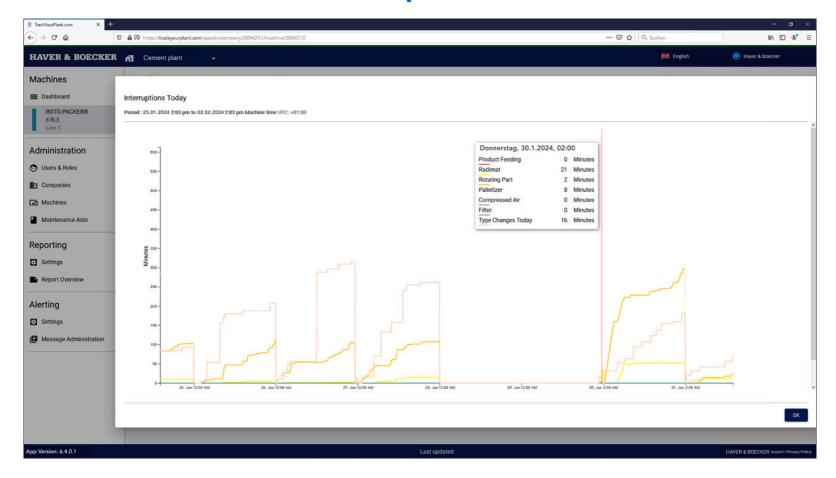

dividually via https://config.quat<sup>2</sup>ro.com.

QUAT<sup>2</sup>RO® Monitoring offers you as a solution significantly more transparency for your machine performance. Networked machines are less prone to failure and provide data that can signal potential maintenance issues while enabling deep new insights into machine productivity, scrap rates and more. Strive for this standard of predictive maintenance. It's often the most efficient maintenance strategy available.

With this overview, we present to you an example of the data and information we can safely support you with QUAT<sup>2</sup>RO® Monitoring today!

QUAT2RO



### Scope of performance



#### **Detail overview**



# Week overview - production time



### Week overview - day production



## Week overview – interruptions



## Predictive maintenance - general



#### Predictive maintenance RADIMAT®



Predictive maintenance – each spout



#### **QUAT<sup>2</sup>RO-TEAM**

#### **Sales/Application:**



Rainer Schulze-Frielinghaus Tel.: +49 (0) 251 208 163 50 E-Mail: r.schulzefrielinghaus@quat2ro.com



Andreas Hansow
Tel.: +49 (0) 2522 30-694
E-Mail: a.hansow@haverboecker.com



Klaus Siewecke
Tel.: +49 (0) 2522 30-614
F-Mail: k.siewecke@haverboecker.com

#### **Technology:**



Peer Ketterle Tel.: +49 (0) 2522 30 783 E-Mail: p.ketterle@quat2ro.com

QUAT<sup>2</sup>RO GMBH & CO. KG

Robert-Bosch-Straße 6 · 48153 Münster · Deutschland

+49 (0) 251 208 163 58

info@quat2ro.com

www.quat2ro.com

Simply tailored – Your direct way to the digital service portfolio: https://config.quat2ro.com/