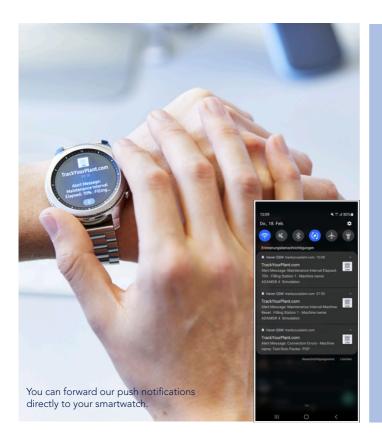

# QUAT<sup>2</sup>RO® MONITORING

**BRING TRANSPARENCY TO YOUR MACHINE OPERATION** 







QUAT<sup>2</sup>RO



QUAT<sup>2</sup>RO<sup>®</sup> System Intelligence is our new digital service brand, currently with the three modules of QUAT<sup>2</sup>RO<sup>®</sup> Monitoring, QUAT<sup>2</sup>RO<sup>®</sup> Remote Serviceand QUAT<sup>2</sup>RO<sup>®</sup> Analytics, which you can configure individually via https://config.quat<sup>2</sup>ro.com.

QUAT<sup>2</sup>RO® Monitoring offers you as a solution significantly more transparency for your machine performance. Networked machines are less prone to failure and provide data that can signal potential maintenance issues while enabling deep new insights into machine productivity, scrap rates and more. Strive for this standard of predictive maintenance. It's often the most efficient maintenance strategy available.

With this overview, we present to you an