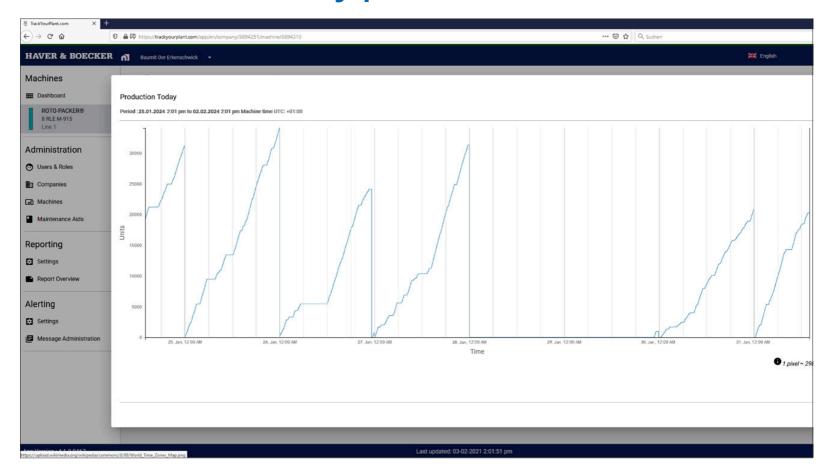

nalytics, which you can configure individually via https://config.quat<sup>2</sup>ro.com.

QUAT<sup>2</sup>RO® Monitoring offers you as a solution significantly more transparency for your machine performance. Networked machines are less prone to failure and provide data that can signal potential maintenance issues while enabling deep new insights into machine productivity, scrap rates and more. Strive for this standard of predictive maintenance. It's often the most efficient maintenance strategy available.

With this overview, we present to you an example of the data and information we can safely support you with QUAT<sup>2</sup>RO® Monitoring today!

QUAT2RO



### Scope of performance



#### **Detail overview**



# Week overview - production time



### Week overview - day production



## Week overview – interruptions



## Predictive maintenance - general



#### Predictive maintenance RADIMAT®



Predictive maintenance – each spout



#### **QUAT<sup>2</sup>RO-TEAM**

#### **Sales/Application:**



Rainer Schulze-Frielinghaus Tel.: +49 (0) 251 208 163 50 E-Mail: r.schulzefrielinghaus@quat2ro.com



Andreas Hansow
Tel.: +49 (0) 2522 30-694
E-Mail: a.hansow@haverboecker.com



Klaus Siewecke
Tel.: +49 (0) 2522 30-614
F-Mail: k.siewecke@haverboecker.com

#### **Technology:**



Peer Ketterle Tel.: +49 (0) 2522 30 783 E-Mail: p.ketterle@quat2ro.com

QUAT<sup>2</sup>RO GMBH & CO. KG

Robert-Bosch-Straße 6 · 48153 Münster · Deutschland

+49 (0) 251 208 163 58

info@quat2ro.com

www.quat2ro.com

Simply tailored – Your direct way to the digital service portfolio: https://con