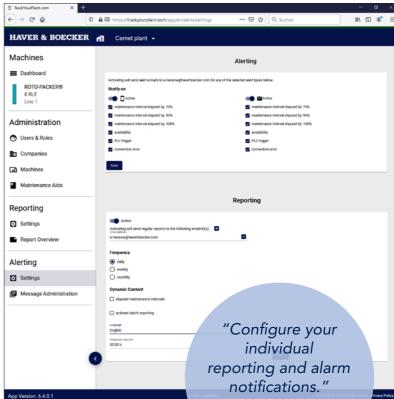

# QUAT<sup>2</sup>RO® MONITORING

**BRING TRANSPARENCY TO YOUR MACHINE OPERATION** 







QUAT<sup>2</sup>RO



QUAT<sup>2</sup>RO<sup>®</sup> System Intelligence is our new digital service brand, currently with the three modules of QUAT<sup>2</sup>RO<sup>®</sup> Monitoring, QUAT<sup>2</sup>RO<sup>®</sup> Remote Serviceand QUAT<sup>2</sup>RO<sup>®</sup> Analytics, which you can configure individually via https://config.quat<sup>2</sup>ro.com.

QUAT<sup>2</sup>RO® Monitoring offers you as a solution significantly more transparency for your machine performance. Networked machines are less prone to failure and provide data that can signal potential maintenance issues while enabling deep new insights into machine productivity, scrap rates and more. Strive for this standard of predictive maintenance. It's often the most efficient maintenance strategy available.

With this overview