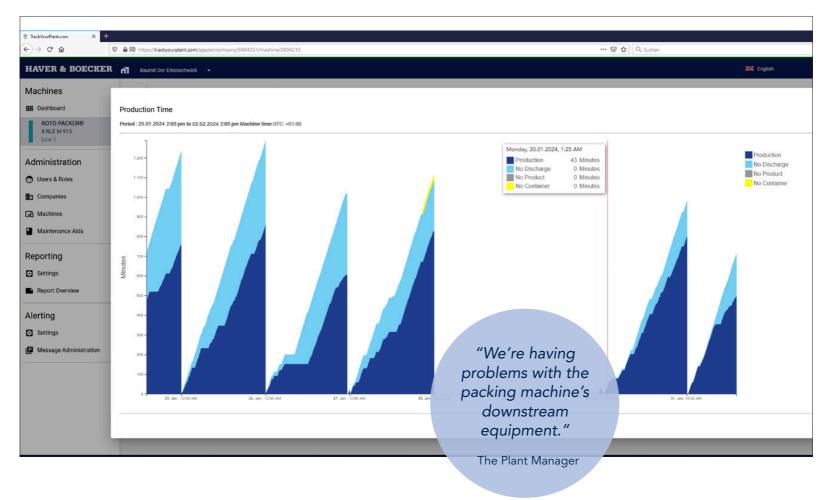

ceand QUAT<sup>2</sup>RO<sup>®</sup> Analytics, which you can configure individually via https://config.quat<sup>2</sup>ro.com.

QUAT<sup>2</sup>RO® Monitoring offers you as a solution significantly more transparency for your machine performance. Networked machines are less prone to failure and provide data that can signal potential maintenance issues while enabling deep new insights into machine productivity, scrap rates and more. Strive for this standard of predictive maintenance. It's often the most efficient maintenance strategy available.

With this overview, we present to you an example of the data and information we can safely support you with QUAT<sup>2</sup>RO® Monitoring today!

QUAT2RO



### Scope of performance



#### **Detail overview**



# Week overview - production time



### Week overview - day production



## Week overview – interruptions



## Predictive maintenance - general



#### Predictive maintenance RADIMAT®



Predictive maintenance – each spout



#### **QUAT<sup>2</sup>RO-TEAM**

#### **Sales/Application:**



Rainer Schulze-Frielinghaus Tel.: +49 (0) 251 208 163 50 E-Mail: r.schulzefrielinghaus@quat2ro.com



Andreas Hansow
Tel.: +49 (0) 2522 30-694
E-Mail: a.hansow@haverboecker.com



Klaus Siewecke
Tel.: +49 (0) 2522 30-614
F-Mail: k.siewecke@haverboecker.com

#### **Technology:**



Peer Ketterle Tel.: +49 (0) 2522 30 783 E-Mail: p.ketterle@quat2ro.com

QUAT<sup>2</sup>RO GMBH & CO. KG

Robert-Bosch-Straße 6 · 48153 Münster · Deutschland

+49 (0) 251 208 163 58

info@quat2ro.com

www.quat2ro.com

Simply tailored – Your direct way to the