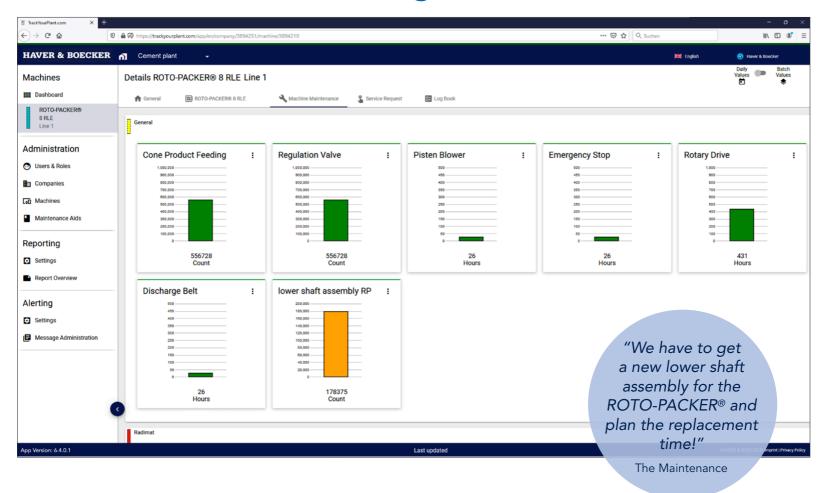

2</sup>ro.com.

QUAT<sup>2</sup>RO® Monitoring offers you as a solution significantly more transparency for your machine performance. Networked machines are less prone to failure and provide data that can signal potential maintenance issues while enabling deep new insights into machine productivity, scrap rates and more. Strive for this standard of predictive maintenance. It's often the most efficient maintenance strategy available.

With this overview, we present to you an example of the data and information we can safely support you with QUAT<sup>2</sup>RO® Monitoring today!

QUAT2RO



### Scope of performance



#### **Detail overview**



# Week overview - production time



### Week overview - day production



## Week overview – interruptions



## Predictive maintenance - general



#### Predictive maintenance RADIMAT®



Predictive maintenance – each spout



#### **QUAT<sup>2</sup>RO-TEAM**

#### **Sales/Application:**



Rainer Schulze-Frielinghaus Tel.: +49 (0) 251 208 163 50 E-Mail: r.schulzefrielinghaus@quat2ro.com



Andreas Hansow
Tel.: +49 (0) 2522 30-694
E-Mail: a.hansow@haverboecker.com



Klaus Siewecke
Tel.: +49 (0) 2522 30-614
F-Mail: k.siewecke@haverboecker.com

#### **Technology:**



Peer Ketterle Tel.: +49 (0) 2522 30 783 E-Mail: p.ketterle@quat2ro.com

QUAT<sup>2</sup>RO GMBH & CO. KG

Robert-Bosch-Straße 6 · 48153 Münster · Deutschland

+49 (0) 251 208 163 58

info@quat2ro.com

www.quat2ro.com

Simply tailored – Your direct way to the digital service portfolio: https://config.quat2ro.com/